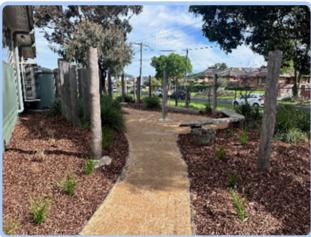

#### Indigenous Story Telling Garden – reopens

It is with great pleasure that we reopen the Indigenous Story Telling Garden. The garden was originally constructed thanks to a Federal Government grant in 2019. However, due to the High Priority Trees and the danger they presented, the space had ben closed down for nearly 12 months.

Thanks to the increased volume of Parent Voluntary contributions this year, we have been able to use contingency money to cover the reinstalment cost of the garden. Thank you to those families for your contribution.