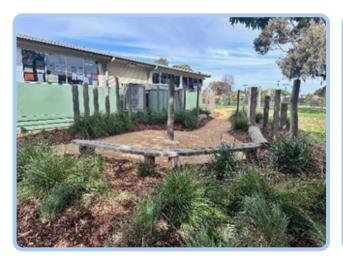

#### Indigenous Story Telling Garden – reopens

It is with great pleasure that we reopen the Indigenous Story Telling Garden. The garden was originally constructed thanks to a Federal Government grant in 2019. However, due to the High Priority Trees and the danger they presented, the space had ben closed down for nearly 12 months.

Thanks to the increased volume of Parent Voluntary contributions this year, we have been able to use contingency money to cover the reinstalment cost of the garden. Thank you to those families for your contribution.