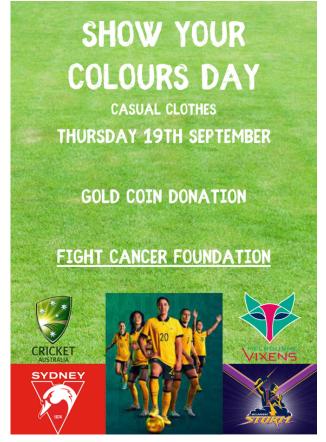

#### **Show Your Colours Day**

To celebrate Show Your Colours day with our school students are encouraged to wear their team colours as we lead into week 2 of the finals series with the AFL grand final to be held over the school holiday break.

More importantly, we are also asking students to bring along a gold coin to donate to Fight Cancer! Every year more than 950 children and young people are diagnosed with cancer in Australia. With treatment starting instantly they face, on average, more than 6 months away from their school and school friends. We're taking part in Fight Cancer Foundation's Footy Colours Day to help these kids!

All the money we raise will help the Fight Cancer Foundation to provide accommodation and support for cancer patients and their families and fund vital life-saving research into cancer treatment and cures. I look forward to seeing plenty of Swans supporters - Go Swannies!